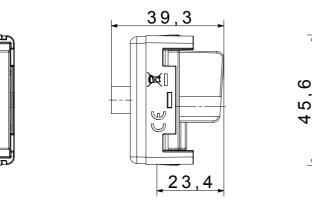

y     | TV/SAT socket-outlet     | Description        | Direct                            |
|--------------|--------------------------|--------------------|-----------------------------------|
| Туре         | With passage of current  | Colour             | Black                             |
| Attenuation  | 0 dB                     | Frequency          | 5-2400 MHz                        |
| Shielding    | Class A                  | For connector type | F-Female                          |
| Standard     | EN 60728-4; IEC 61169-24 | No. SYSTEM modules | 1                                 |
| Cable fixing | With screw               | Case               | Pressure casting zamak metal body |
| Material     | Technopolymer            | Electrocod         | 0131                              |



## STANDARDS/APPROVALS

ET

€€

A

CE

www.gewiss.com sat@gewiss.com Last update 01/05/2025 Data, measures, designs and pictures are shown only as informative purposes, and could be changed without previous notice

## DIMENSIONAL