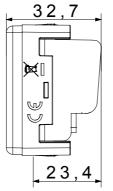

utlet        | Description        | Through wiring                    |
|--------------|-------------------------|--------------------|-----------------------------------|
| Туре         | -                       | Colour             | Black                             |
| Attenuation  | 14 dB                   | Frequency          | 5-2400 MHz                        |
| Shielding    | Class A                 | For connector type | IEC-Male                          |
| Standard     | EN 60728-4; IEC 61169-2 | No. SYSTEM modules | 1                                 |
| Cable fixing | With screw              | Case               | Pressure casting zamak metal body |
| Material     | Technopolymer           | Electrocod         | 0131                              |



## DIMENSIONAL

ဖ

S

4



## STANDARDS/APPROVALS

CE

www.gewiss.com sat@gewiss.com Last update 19/05/2024