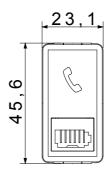

lete range that covers all design, functional and installation needs. Colours and finishes: satin black, elegant and classy. The range includes control units, socket-outlets, breakers, indicators, connectors and devices for the control, safety and comfort of your home.

| Category           | Telephone socket-outlet | Description | British 6 contacts |
|--------------------|-------------------------|-------------|--------------------|
| Colour             | Black                   | Standard    | British            |
| Cables type        | -                       | Connection  | Screw-on terminals |
| No. SYSTEM modules | 1                       | Material    | Technopolymer      |
| Electrocod         | 3721                    |             |                    |



## **DIMENSIONAL**





## STANDARDS/APPROVALS