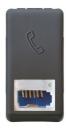

| Category           | Telephone socket-outlet | Description | British 6 contacts |
|--------------------|-------------------------|-------------|--------------------|
| Colour             | Black                   | Standard    | British            |
| Cables type        | -                       | Connection  | Screw-on terminals |
| No. SYSTEM modules | 1                       | Material    | Technopolymer      |
| Electrocod         | 3721                    |             |                    |