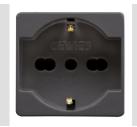

## Product Data Sheet GW21246 SYSTEM BLACK - Domestic range

The System modular devices allow the creation of infinite combinations of devices and plates, through a complete range that covers all design, functional and installation needs. Colours and finishes: satin black, elegant and classy. Ideal for flush-mounted solutions (for rectangular or square boxes), surface-mounted solutions and special applications. The range includes control units, socket-outlets, breakers, indicators, connectors and devices for the control, safety and comfort of your home

| Category                                            | Socket-Outlet                  | Description                     | 2P+E - 16 A Dual amperage    |
|-----------------------------------------------------|--------------------------------|---------------------------------|------------------------------|
| Colour                                              | Black                          | Voltage                         | 250 V ac                     |
| Earth pit                                           | Side and central               | Standard                        | Italian / German             |
| Characteristics                                     | With safety shields            | For plug pins                   | Ø 4 / 4.8 / 5 mm             |
| Wiring terminals                                    | With screw                     | Туре                            | P40                          |
| Standard                                            | CEI 23-50 / IEC 60884-1        | Resistance at test voltage      | 2000 V at 50 Hz for 1 minute |
| Prolonged operation switch (no.of position changes) | 10.000 at In 250 V ac cosφ=0,8 | Thermo-pressure with ball       | 125 °C                       |
| Glow Wire Test                                      | 850 °C                         | Terminal grip on cable traction | > 50 N                       |
| Terminal tightening capacity                        | min. 0,75 - max. 2x4           | Terminal tightening capacity    | min. 0,5 - max. 2x2,5        |
| stranded cables (mm <sup>2</sup> )                  |                                | solid cables (mm <sup>2</sup> ) |                              |
| No. SYSTEM modules                                  | 2                              | Material                        | Technopolymer                |
| Electrocod                                          | 0131                           |                                 |                              |