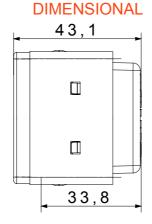

| Category                                            | Socket-Outlet                  | Description                     | 2P+E - 16 A Dual amperage    |
|-----------------------------------------------------|--------------------------------|---------------------------------|------------------------------|
| Colour                                              | Black                          | Voltage                         | 250 V ac                     |
| Earth pit                                           | Side and central               | Standard                        | Italian / German             |
| Characteristics                                     | With safety shields            | For plug pins                   | Ø 4 / 4.8 / 5 mm             |
| Wiring terminals                                    | With screw                     | Туре                            | P40                          |
| Standard                                            | CEI 23-50 / IEC 60884-1        | Resistance at test voltage      | 2000 V at 50 Hz for 1 minute |
| Prolonged operation switch (no.of position changes) | 10.000 at In 250 V ac cosφ=0,8 | Thermo-pressure with ball       | 125 °C                       |
| Glow Wire Test                                      | 850 °C                         | Terminal grip on cable traction | > 50 N                       |
| Terminal tightening capacity                        | min. 0,75 - max. 2x4           | Terminal tightening capacity    | min. 0,5 - max. 2x2,5        |
| stranded cables (mm <sup>2</sup> )                  |                                | solid cables (mm <sup>2</sup> ) |                              |
| No. SYSTEM modules                                  | 2                              | Material                        | Technopolymer                |
| Electrocod                                          | 0131                           |                                 |                              |