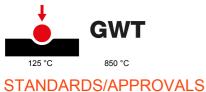

| Category                                            | Socket-Outlet                  | Description                     | 2P+E - 16 A Dual amperage    |
|-----------------------------------------------------|--------------------------------|---------------------------------|------------------------------|
| Colour                                              | Black                          | Voltage                         | 250 V ac                     |
| Earth pit                                           | Side and central               | Standard                        | Italian / German             |
| Characteristics                                     | With safety shields            | For plug pins                   | Ø 4 / 4.8 / 5 mm             |
| Wiring terminals                                    | With screw                     | Туре                            | P40                          |
| Standard                                            | CEI 23-50 / IEC 60884-1        | Resistance at test voltage      | 2000 V at 50 Hz for 1 minute |
| Prolonged operation switch (no.of position changes) | 10.000 at In 250 V ac cosφ=0,8 | Thermo-pressure with ball       | 125 °C                       |
| Glow Wire Test                                      | 850 °C                         | Terminal grip on cable traction | > 50 N                       |
| Terminal tightening capacity                        | min. 0,75 - max. 2x4           | Terminal tightening capacity    | min. 0,5 - max. 2x2,5        |
| stranded cables (mm <sup>2</sup> )                  |                                | solid cables (mm <sup>2</sup> ) |                              |
| No. SYSTEM modules                                  | 2                              | Material                        | Technopolymer                |
| Electrocod                                          | 0131                           |                                 |                              |