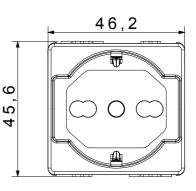

| Category                                            | Socket-Outlet                  | Description                     | 2P+E - 16 A Dual amperage    |
|-----------------------------------------------------|--------------------------------|---------------------------------|------------------------------|
| Colour                                              | Black                          | Voltage                         | 250 V ac                     |
| Earth pit                                           | Side and central               | Standard                        | Italian / German             |
| Characteristics                                     | With safety shields            | For plug pins                   | Ø 4 / 4.8 / 5 mm             |
| Wiring terminals                                    | With screw                     | Туре                            | P40                          |
| Standard                                            | CEI 23-50 / IEC 60884-1        | Resistance at test voltage      | 2000 V at 50 Hz for 1 minute |
| Prolonged operation switch (no.of position changes) | 10.000 at In 250 V ac cosφ=0,8 | Thermo-pressure with ball       | 125 °C                       |
| Glow Wire Test                                      | 850 °C                         | Terminal grip on cable traction | > 50 N                       |
| Terminal tightening capacity                        | min. 0,75 - max. 2x4           | Terminal tightening capacity    | min. 0,5 - max. 2x2,5        |
| stranded cables (mm <sup>2</sup> )                  |                                | solid cables (mm <sup>2</sup> ) |                              |
| No. SYSTEM modules                                  | 2                              | Material                        | Technopolymer                |
| Electrocod                                          | 0131                           |                                 |                              |