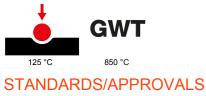

| Category                        | Socket-Outlet                | Description                                         | 2P+E - 16A                     |
|---------------------------------|------------------------------|-----------------------------------------------------|--------------------------------|
| Colour                          | Black                        | Voltage                                             | 250 V ac                       |
| Earth pit                       | -                            | Standard                                            | French                         |
| Characteristics                 | With screw                   | For plug pins                                       | Ø 4 / 4.8 mm                   |
| Wiring terminals                | Screw-on terminals           | Standard                                            | IEC 60884-1; NF C 61-314       |
| Resistance at test voltage      | 2000 V at 50 Hz for 1 minute | Prolonged operation switch (no.of position changes) | 10.000 at In 250 V ac cosφ=0,8 |
| Thermo-pressure with ball       | 125 °C                       | Glow Wire Test                                      | 850 °C                         |
| Terminal grip on cable traction | > 50 N                       | Terminal tightening capacity                        | min. 0,75 - max. 2x4           |
|                                 |                              | stranded cables (mm <sup>2</sup> )                  |                                |
| Terminal tightening capacity    | min. 0,5 - max. 2x2,5        | No. SYSTEM modules                                  | 2                              |
| solid cables (mm <sup>2</sup> ) |                              |                                                     |                                |
| Material                        | Technopolymer                | Electrocod                                          | 0131                           |

## **TECHNICAL SYMBOLOGY**