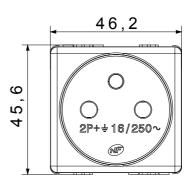

| Category                        | Socket-Outlet                | Description                                         | 2P+E - 16A                     |
|---------------------------------|------------------------------|-----------------------------------------------------|--------------------------------|
| Colour                          | Black                        | Voltage                                             | 250 V ac                       |
| Earth pit                       | -                            | Standard                                            | French                         |
| Characteristics                 | With screw                   | For plug pins                                       | Ø 4 / 4.8 mm                   |
| Wiring terminals                | Screw-on terminals           | Standard                                            | IEC 60884-1; NF C 61-314       |
| Resistance at test voltage      | 2000 V at 50 Hz for 1 minute | Prolonged operation switch (no.of position changes) | 10.000 at In 250 V ac cosφ=0,8 |
| Thermo-pressure with ball       | 125 °C                       | Glow Wire Test                                      | 850 °C                         |
| Terminal grip on cable traction | > 50 N                       | Terminal tightening capacity                        | min. 0,75 - max. 2x4           |
|                                 |                              | stranded cables (mm <sup>2</sup> )                  |                                |
| Terminal tightening capacity    | min. 0,5 - max. 2x2,5        | No. SYSTEM modules                                  | 2                              |
| solid cables (mm <sup>2</sup> ) |                              |                                                     |                                |
| Material                        | Technopolymer                | Electrocod                                          | 0131                           |