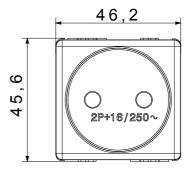

|
| Glow Wire Test                                      | 850 °C                         | Terminal grip on cable traction | > 50 N                       |
| Terminal tightening capacity                        | min. 0,75 - max. 2x4           | Terminal tightening capacity    | min. 0,5 - max. 2x2,5        |
| stranded cables (mm²)                               |                                | solid cables (mm²)              |                              |
| No. SYSTEM modules                                  | 2                              | Material                        | Technopolymer                |
| Electrocod                                          | 0131                           |                                 |                              |



## **DIMENSIONAL**





## **TECHNICAL SYMBOLOGY**



## STANDARDS/APPROVALS