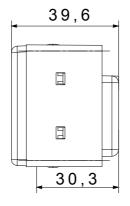

|
| Glow Wire Test                                      | 850 °C                         | Terminal grip on cable traction | > 50 N                       |
| Terminal tightening capacity                        | min. 0,75 - max. 2x4           | Terminal tightening capacity    | min. 0,5 - max. 2x2,5        |
| stranded cables (mm²)                               |                                | solid cables (mm²)              |                              |
| No. SYSTEM modules                                  | 2                              | Material                        | Technopolymer                |
| Electrocod                                          | 0131                           |                                 |                              |



## **DIMENSIONAL**





## **TECHNICAL SYMBOLOGY**



## STANDARDS/APPROVALS