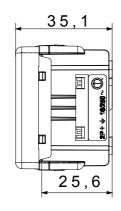

|
| Glow Wire Test                                      | 850 °C                         | Terminal grip on cable traction | > 50 N                    |
| Terminal tightening capacity                        | min. 0,75 - max. 2x4           | Terminal tightening capacity    | min. 0,5 - max. 2x2,5     |
| stranded cables (mm²)                               |                                | solid cables (mm²)              |                           |
| No. SYSTEM modules                                  | 1                              | Material                        | Technopolymer             |
| Electrocod                                          | 0131                           |                                 |                           |

## **DIMENSIONAL**







## **TECHNICAL SYMBOLOGY**



## STANDARDS/APPROVALS