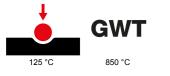

| Category                                            | Socket-Outlet                  | Description                     | 2P+E - 16 A Dual amperage |
|-----------------------------------------------------|--------------------------------|---------------------------------|---------------------------|
| Group                                               | for dedicated lines            | Colour                          | Green                     |
| Voltage                                             | 250 V ac                       | Earth pit                       | _                         |
| Standard                                            | English                        | Characteristics                 | With safety shields       |
| For plug pins                                       | Ø 4 / 5 mm                     | Wiring terminals                | With screw                |
| Туре                                                | P17-11                         | Standard                        | CEI 23-50                 |
| Resistance at test voltage                          | 2000 V at 50 Hz for 1 minute   | Insulation resistance           | > 5 MOhm                  |
| Prolonged operation switch (no.of position changes) | 10.000 at In 250 V ac cosφ=0,8 | Thermo-pressure with ball       | 125 °C                    |
| Glow Wire Test                                      | 850 °C                         | Terminal grip on cable traction | > 50 N                    |
| Terminal tightening capacity                        | min. 0,75 - max. 2x4           | Terminal tightening capacity    | min. 0,5 - max. 2x2,5     |
| stranded cables (mm <sup>2</sup> )                  |                                | solid cables (mm <sup>2</sup> ) |                           |
| No. SYSTEM modules                                  | 1                              | Material                        | Technopolymer             |
| Electrocod                                          | 0131                           |                                 |                           |