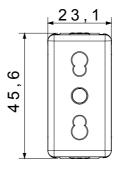

°C                    |
| Glow Wire Test                                      | 850 °C                         | Terminal grip on cable traction | > 50 N                    |
| Terminal tightening capacity                        | min. 0,75 - max. 2x4           | Terminal tightening capacity    | min. 0,5 - max. 2x2,5     |
| stranded cables (mm <sup>2</sup> )                  |                                | solid cables (mm <sup>2</sup> ) |                           |
| No. SYSTEM modules                                  | 1                              | Material                        | Technopolymer             |
| Electrocod                                          | 0131                           |                                 |                           |

## DIMENSIONAL







## **TECHNICAL SYMBOLOGY**



STANDARDS/APPROVALS



www.gewiss.com sat@gewiss.com Last update 09/05/2025 Data, measures, designs and pictures are shown only as informative purposes, and could be changed without previous notice