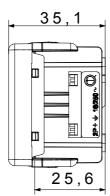

5 °C                    |
| Glow Wire Test                                      | 850 °C                         | Terminal grip on cable traction | > 50 N                    |
| Terminal tightening capacity                        | min. 0,75 - max. 2x4           | Terminal tightening capacity    | min. 0,5 - max. 2x2,5     |
| stranded cables (mm <sup>2</sup> )                  |                                | solid cables (mm <sup>2</sup> ) |                           |
| No. SYSTEM modules                                  | 1                              | Material                        | Technopolymer             |
| Electrocod                                          | 0131                           |                                 |                           |

## DIMENSIONAL







## **TECHNICAL SYMBOLOGY**



STANDARDS/APPROVALS



www.gewiss.com sat@gewiss.com Last update 09/05/2025 Data, measures, designs and pictures are shown only as informative purposes, and could be changed without previous notice