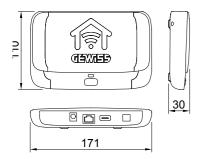

## **DIMENSIONAL**

| Description                          | Multiprotocol gateway | License type             | Without license                                   |
|--------------------------------------|-----------------------|--------------------------|---------------------------------------------------|
| Colour                               | White                 | Supply voltage           | 12 V dc - 1 A                                     |
| Power input                          | 7 VA                  | Radio connections        | Wi-Fi (IEEE 802.11 b/g/n), Zigbee (IEEE 802.15.4) |
| Interfaces                           | USB 2.0, RJ45, KNX    | KNX bus consumption (mA) | 5                                                 |
| Configuration                        | Via cloud             | Standard                 | 2014/53/EU, 2009/125/EU, 2011/65/EU, 2012/19/EU   |
| IP degree                            | IP20                  | Dimensions (mm)          | 171x110x30                                        |
| Working temperature                  | -5 ÷ +45 °C           | Stocking temperature     | -20 ÷ +80 °C                                      |
| Relative humidity (non-condensative) | Max 93%               | Electrocod               | 3800                                              |