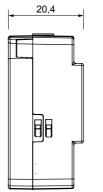

# DIMENSIONAL 20,4

| Category              | Roller shutters actuator | Communication protocol               | Zigbee (IEEE 802.15.4)        |
|-----------------------|--------------------------|--------------------------------------|-------------------------------|
| Supply voltage        | 230V ac - 50 Hz          | Max current supplied                 | 6A-230V ac (compl. 60669-2-1) |
| Output power          | 8 dBm                    | Dispersible max power (W)            | 2,3 W                         |
| Max power motor       | 500 W                    | Standard                             | 2014/53/EU                    |
| IP degree             | IP20                     | Working temperature                  | -5 ÷ +45 °C                   |
| Stocking temperature  | -25 ÷ +70 °C             | Relative humidity (non-condensative) | Max 93%                       |
| Dimensions LxHxD (mm) | 42x40x20                 | Electrocod                           | 051A                          |