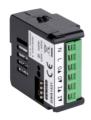

### Home&Building Pro

Wirelessly connected device with Zigbee protocol from the ChoruSmart system. It can be used with Home Gateway for "CONNECTED SMART HOME" solutions and with Smart Gateway for "HOME AND BUILDING PRO" solutions. Ideal for residential and small commercial offices, new builds and renovations. Zigbee technology is a secure and reliable technology in which data is encrypted and every node within the network ensures reachability across all devices (mesh network). This device can also be used without Home Gateway and Smart Gateway (manual configuration with dip-switch or via IoT Configurator), in which case supervision via the app is not possible.

| Category              | Roller shutters actuator | Communication protocol               | Zigbee (IEEE 802.15.4)        |
|-----------------------|--------------------------|--------------------------------------|-------------------------------|
| Supply voltage        | 230V ac - 50 Hz          | Max current supplied                 | 6A-230V ac (compl. 60669-2-1) |
| Output power          | 8 dBm                    | Dispersible max power (W)            | 2,3 W                         |
| Max power motor       | 500 W                    | Standard                             | 2014/53/EU                    |
| IP degree             | IP20                     | Working temperature                  | -5 ÷ +45 °C                   |
| Stocking temperature  | -25 ÷ +70 °C             | Relative humidity (non-condensative) | Max 93%                       |
| Dimensions LxHxD (mm) | 42x40x20                 | Electrocod                           | 051A                          |