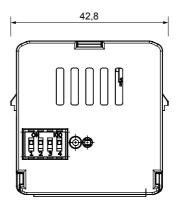

# 39,7

| Category              | Roller shutters actuator | Communication protocol               | Zigbee (IEEE 802.15.4)        |
|-----------------------|--------------------------|--------------------------------------|-------------------------------|
| Supply voltage        | 230V ac - 50 Hz          | Max current supplied                 | 6A-230V ac (compl. 60669-2-1) |
| Output power          | 8 dBm                    | Dispersible max power (W)            | 2,3 W                         |
| Max power motor       | 500 W                    | Standard                             | 2014/53/EU                    |
| IP degree             | IP20                     | Working temperature                  | -5 ÷ +45 °C                   |
| Stocking temperature  | -25 ÷ +70 °C             | Relative humidity (non-condensative) | Max 93%                       |
| Dimensions LxHxD (mm) | 42x40x20                 | Electrocod                           | 051A                          |