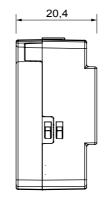

#### **DIMENSIONAL**

| Category                | Contacts interface                                    | Communication protocol | Zigbee (IEEE 802.15.4) |
|-------------------------|-------------------------------------------------------|------------------------|------------------------|
| Supply voltage          | Battery powered                                       | Power supply batteries | CR2032 replaceable     |
| Output power            | 8 dBm                                                 | No. input channels     | 2                      |
| Input voltage           | Potential-free                                        | Max cable length       | 15 m                   |
| Standard                | 2014/53/EU, EN 60669-2-1, EN 60669-1, ETSI EN 300-328 | IP degree              | IP20                   |
| Working temperature     | -5 ÷ +45 °C                                           | Stocking temperature   | -25 ÷ +70 °C           |
| Relative humidity (non- | -condensative) Max 93%                                | Dimensions LxHxD (mm)  | 42x40x20               |
| Electrocod              | 051A                                                  |                        |                        |