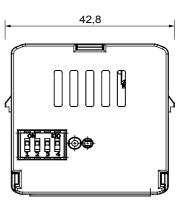

#### **DIMENSIONAL**

| Category                | Contacts interface                                    | Communication protocol | Zigbee (IEEE 802.15.4) |
|-------------------------|-------------------------------------------------------|------------------------|------------------------|
| Supply voltage          | Battery powered                                       | Power supply batteries | CR2032 replaceable     |
| Output power            | 8 dBm                                                 | No. input channels     | 2                      |
| Input voltage           | Potential-free                                        | Max cable length       | 15 m                   |
| Standard                | 2014/53/EU, EN 60669-2-1, EN 60669-1, ETSI EN 300-328 | IP degree              | IP20                   |
| Working temperature     | -5 ÷ +45 °C                                           | Stocking temperature   | -25 ÷ +70 °C           |
| Relative humidity (non- | -condensative) Max 93%                                | Dimensions LxHxD (mm)  | 42x40x20               |
| Electrocod              | 051A                                                  |                        |                        |