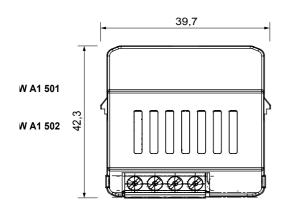

#### **DIMENSIONAL**

| Category                | Contacts interface                                    | Communication protocol | Zigbee (IEEE 802.15.4) |
|-------------------------|-------------------------------------------------------|------------------------|------------------------|
| Supply voltage          | Battery powered                                       | Power supply batteries | CR2032 replaceable     |
| Output power            | 8 dBm                                                 | No. input channels     | 2                      |
| Input voltage           | Potential-free                                        | Max cable length       | 15 m                   |
| Standard                | 2014/53/EU, EN 60669-2-1, EN 60669-1, ETSI EN 300-328 | IP degree              | IP20                   |
| Working temperature     | -5 ÷ +45 °C                                           | Stocking temperature   | -25 ÷ +70 °C           |
| Relative humidity (non- | -condensative) Max 93%                                | Dimensions LxHxD (mm)  | 42x40x20               |
| Electrocod              | 051A                                                  |                        |                        |