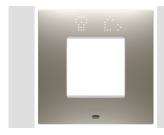

## Product Data Sheet GW16022SST

**CHORUSMART - Domestic range** 

Smart plate can be used with Home Gateway for "CONNECTED SMART HOME" solutions. The EGO SMART plates integrate with the connected devices of the ChoruSmart system, they go beyond pure aesthetics and become an element of interaction with the user. The plates communicate with the other connected devices and, using RGB perimeter LED strips and a graphic display, can communicate operating statuses and any alarms detected by the smart functions that control the home to the user. The traditional EGO SMART and EGO plates can be used in the same system as they are designed to blend in perfectly.

| Colour                                       | Steel                                                       | Description         | 2 modules                                                            |
|----------------------------------------------|-------------------------------------------------------------|---------------------|----------------------------------------------------------------------|
| For support codes                            | GW16821N, GW16822N                                          | Power supply        | Via one of the suitable connected devices installed within it or via |
|                                              |                                                             |                     | dedicated power supply unit GWA1700                                  |
| Standard                                     | 2014/35/EU, 2014/30/EU, 2011/65/EU + 2015/863, EN           | Working temperature | -5 ÷ +45 °C                                                          |
|                                              | 62368-1, EN 55032, EN 55035, EN IEC 63000                   |                     |                                                                      |
| Relative humidity (non-condensative) Max 93% |                                                             | IP degree           | IP20                                                                 |
| Functions                                    | System information/status with messages on the display and  | Material            | Painted technopolymer                                                |
|                                              | notifications by RGB LED strips.                            |                     |                                                                      |
| Finishing                                    | Opaque finish                                               | Glow wire test      | 650 °C                                                               |
| Thermo-pressure with ball 70 °C              |                                                             | Family              | EGO SMART                                                            |
| User interface                               | The plate is equipped with a dot-matrix display and RGB LED |                     |                                                                      |
|                                              | strips                                                      |                     |                                                                      |