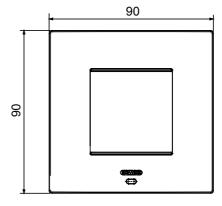

| Opaque finish                                               | Glow wire test      | 650 °C                                                               |
| Thermo-pressure with ball 70 °C              |                                                             | Family              | EGO SMART                                                            |
| User interface                               | The plate is equipped with a dot-matrix display and RGB LED |                     |                                                                      |
|                                              | strips                                                      |                     |                                                                      |

DIMENSIONAL





70 °C



STANDARDS/APPROVALS

650 °C

( (

IP20