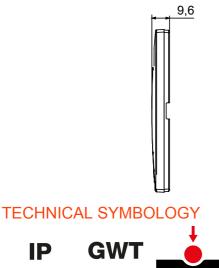

| Opaque finish                                               | Glow wire test      | 650 °C                                                               |
| Thermo-pressure with ball 70 °C              |                                                             | Family              | EGO SMART                                                            |
| User interface                               | The plate is equipped with a dot-matrix display and RGB LED |                     |                                                                      |
|                                              | strips                                                      |                     |                                                                      |

DIMENSIONAL





70 °C



STANDARDS/APPROVALS

650 °C

( (

IP20