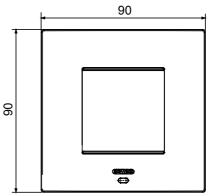

|
| Finishing                   | Opaque finish                                            | Glow wire test      | 650 °C                                                               |
| Thermo-pressure with ball   | 70 °C                                                    | Family              | EGO SMART                                                            |
| User interface The          | plate is equipped with a dot-matrix display and RGB LED  |                     |                                                                      |
|                             | strips                                                   |                     |                                                                      |

## **DIMENSIONAL**





## TECHNICAL SYMBOLOGY



## STANDARDS/APPROVALS