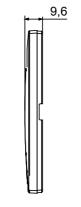

|
| Finishing                   | Opaque finish                                            | Glow wire test      | 650 °C                                                               |
| Thermo-pressure with ball   | 70 °C                                                    | Family              | EGO SMART                                                            |
| User interface The          | plate is equipped with a dot-matrix display and RGB LED  |                     |                                                                      |
|                             | strips                                                   |                     |                                                                      |

## **DIMENSIONAL**





## TECHNICAL SYMBOLOGY



## STANDARDS/APPROVALS