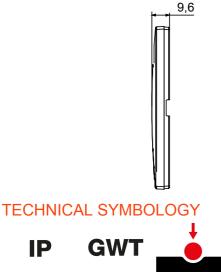

| Colour                                       | Magnetic gray                                               | Description         | 2 modules                                                            |
|----------------------------------------------|-------------------------------------------------------------|---------------------|----------------------------------------------------------------------|
| For support codes                            | GW16821N, GW16822N                                          | Power supply        | Via one of the suitable connected devices installed within it or via |
|                                              |                                                             |                     | dedicated power supply unit GWA1700                                  |
| Standard                                     | 2014/35/EU, 2014/30/EU, 2011/65/EU + 2015/863, EN           | Working temperature | -5 ÷ +45 °C                                                          |
|                                              | 62368-1, EN 55032, EN 55035, EN IEC 63000                   |                     |                                                                      |
| Relative humidity (non-condensative) Max 93% |                                                             | IP degree           | IP20                                                                 |
| Functions                                    | System information/status with messages on the display and  | Material            | Painted technopolymer                                                |
|                                              | notifications by RGB LED strips.                            |                     |                                                                      |
| Finishing                                    | Opaque finish                                               | Glow wire test      | 650 °C                                                               |
| Thermo-pressure with ball 70 °C              |                                                             | Family              | EGO SMART                                                            |
| User interface                               | The plate is equipped with a dot-matrix display and RGB LED |                     |                                                                      |
|                                              | strips                                                      |                     |                                                                      |

DIMENSIONAL

( (

www.gewiss.com sat@gewiss.com Last update 30/04/2025 Data, measures, designs and pictures are shown only as informative purposes, and could be changed without previous notice