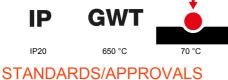

| Colour                                       | Magnetic gray                                               | Description         | 2 modules                                                            |
|----------------------------------------------|-------------------------------------------------------------|---------------------|----------------------------------------------------------------------|
| For support codes                            | GW16821N, GW16822N                                          | Power supply        | Via one of the suitable connected devices installed within it or via |
|                                              |                                                             |                     | dedicated power supply unit GWA1700                                  |
| Standard                                     | 2014/35/EU, 2014/30/EU, 2011/65/EU + 2015/863, EN           | Working temperature | -5 ÷ +45 °C                                                          |
|                                              | 62368-1, EN 55032, EN 55035, EN IEC 63000                   |                     |                                                                      |
| Relative humidity (non-condensative) Max 93% |                                                             | IP degree           | IP20                                                                 |
| Functions                                    | System information/status with messages on the display and  | Material            | Painted technopolymer                                                |
|                                              | notifications by RGB LED strips.                            |                     |                                                                      |
| Finishing                                    | Opaque finish                                               | Glow wire test      | 650 °C                                                               |
| Thermo-pressure with ball 70 °C              |                                                             | Family              | EGO SMART                                                            |
| User interface                               | The plate is equipped with a dot-matrix display and RGB LED |                     |                                                                      |
|                                              | strips                                                      |                     |                                                                      |