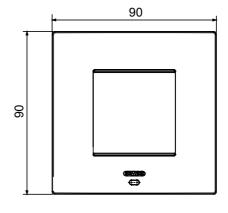

| Colour                                       | Magnetic gray                                               | Description         | 2 modules                                                            |
|----------------------------------------------|-------------------------------------------------------------|---------------------|----------------------------------------------------------------------|
| For support codes                            | GW16821N, GW16822N                                          | Power supply        | Via one of the suitable connected devices installed within it or via |
|                                              |                                                             |                     | dedicated power supply unit GWA1700                                  |
| Standard                                     | 2014/35/EU, 2014/30/EU, 2011/65/EU + 2015/863, EN           | Working temperature | -5 ÷ +45 °C                                                          |
|                                              | 62368-1, EN 55032, EN 55035, EN IEC 63000                   |                     |                                                                      |
| Relative humidity (non-condensative) Max 93% |                                                             | IP degree           | IP20                                                                 |
| Functions                                    | System information/status with messages on the display and  | Material            | Painted technopolymer                                                |
|                                              | notifications by RGB LED strips.                            |                     |                                                                      |
| Finishing                                    | Opaque finish                                               | Glow wire test      | 650 °C                                                               |
| Thermo-pressure with ball 70 °C              |                                                             | Family              | EGO SMART                                                            |
| User interface                               | The plate is equipped with a dot-matrix display and RGB LED |                     |                                                                      |
|                                              | strips                                                      |                     |                                                                      |

DIMENSIONAL

( (

www.gewiss.com sat@gewiss.com Last update 30/04/2025 Data, measures, designs and pictures are shown only as informative purposes, and could be changed without previous notice