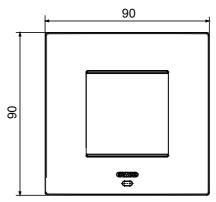

|
| Finishing                   | Opaque finish                                            | Glow wire test      | 650 °C                                                               |
| Thermo-pressure with ball   | 70 °C                                                    | Family              | EGO SMART                                                            |
| User interface The          | plate is equipped with a dot-matrix display and RGB LED  |                     |                                                                      |
|                             | strips                                                   |                     |                                                                      |

## **DIMENSIONAL**





## TECHNICAL SYMBOLOGY





IP20

STANDARDS/APPROVALS