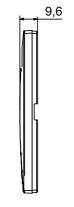

|
| Finishing                   | Opaque finish                                            | Glow wire test      | 650 °C                                                               |
| Thermo-pressure with ball   | 70 °C                                                    | Family              | EGO SMART                                                            |
| User interface The          | plate is equipped with a dot-matrix display and RGB LED  |                     |                                                                      |
|                             | strips                                                   |                     |                                                                      |

## **DIMENSIONAL**





## TECHNICAL SYMBOLOGY





IP20

STANDARDS/APPROVALS