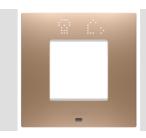

## GW16022SCS

**CHORUSMART - Domestic range** 

Smart plate can be used with Home Gateway for "CONNECTED SMART HOME" solutions. The EGO SMART plates integrate with the connected devices of the ChoruSmart system, they go beyond pure aesthetics and become an element of interaction with the user. The plates communicate with the other connected devices and, using RGB perimeter LED strips and a graphic display, can communicate operating statuses and any alarms detected by the smart functions that control the home to the user. The traditional EGO SMART and EGO plates can be used in the same system as they are designed to blend in perfectly.

| Colour                      | Soft copper                                              | Description         | 2 modules                                                            |
|-----------------------------|----------------------------------------------------------|---------------------|----------------------------------------------------------------------|
| For support codes           | GW16821N, GW16822N                                       | Power supply        | Via one of the suitable connected devices installed within it or via |
|                             |                                                          |                     | dedicated power supply unit GWA1700                                  |
| Standard                    | 2014/35/EU, 2014/30/EU, 2011/65/EU + 2015/863, EN        | Working temperature | -5 ÷ +45 °C                                                          |
|                             | 62368-1, EN 55032, EN 55035, EN IEC 63000                |                     |                                                                      |
| Relative humidity (non-cond | densative) Max 93%                                       | IP degree           | IP20                                                                 |
| Functions Sy                | stem information/status with messages on the display and | Material            | Painted technopolymer                                                |
|                             | notifications by RGB LED strips.                         |                     |                                                                      |
| Finishing                   | Opaque finish                                            | Glow wire test      | 650 °C                                                               |
| Thermo-pressure with ball   | 70 °C                                                    | Family              | EGO SMART                                                            |
| User interface The          | plate is equipped with a dot-matrix display and RGB LED  |                     |                                                                      |
|                             | strips                                                   |                     |                                                                      |