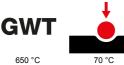

| Colour                      | Soft copper                                              | Description         | 2 modules                                                            |
|-----------------------------|----------------------------------------------------------|---------------------|----------------------------------------------------------------------|
| For support codes           | GW16821N, GW16822N                                       | Power supply        | Via one of the suitable connected devices installed within it or via |
|                             |                                                          |                     | dedicated power supply unit GWA1700                                  |
| Standard                    | 2014/35/EU, 2014/30/EU, 2011/65/EU + 2015/863, EN        | Working temperature | -5 ÷ +45 °C                                                          |
|                             | 62368-1, EN 55032, EN 55035, EN IEC 63000                |                     |                                                                      |
| Relative humidity (non-cond | densative) Max 93%                                       | IP degree           | IP20                                                                 |
| Functions Sy                | stem information/status with messages on the display and | Material            | Painted technopolymer                                                |
|                             | notifications by RGB LED strips.                         |                     |                                                                      |
| Finishing                   | Opaque finish                                            | Glow wire test      | 650 °C                                                               |
| Thermo-pressure with ball   | 70 °C                                                    | Family              | EGO SMART                                                            |
| User interface The          | plate is equipped with a dot-matrix display and RGB LED  |                     |                                                                      |
|                             | strips                                                   |                     |                                                                      |

## TECHNICAL SYMBOLOGY

IP20

STANDARDS/APPROVALS