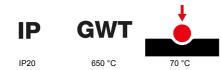

## TECHNICAL SYMBOLOGY

## STANDARDS/APPROVALS

| Colour                      | Light bronze                                             | Description         | 2 modules                                                            |
|-----------------------------|----------------------------------------------------------|---------------------|----------------------------------------------------------------------|
| For support codes           | GW16821N, GW16822N                                       | Power supply        | Via one of the suitable connected devices installed within it or via |
|                             |                                                          |                     | dedicated power supply unit GWA1700                                  |
| Standard                    | 2014/35/EU, 2014/30/EU, 2011/65/EU + 2015/863, EN        | Working temperature | -5 ÷ +45 °C                                                          |
|                             | 62368-1, EN 55032, EN 55035, EN IEC 63000                |                     |                                                                      |
| Relative humidity (non-cond | ensative) Max 93%                                        | IP degree           | IP20                                                                 |
| Functions Sys               | stem information/status with messages on the display and | Material            | Painted technopolymer                                                |
|                             | notifications by RGB LED strips.                         |                     |                                                                      |
| Finishing                   | Opaque finish                                            | Glow wire test      | 650 °C                                                               |
| Thermo-pressure with ball   | 70 °C                                                    | Family              | EGO SMART                                                            |
| User interface The          | plate is equipped with a dot-matrix display and RGB LED  |                     |                                                                      |
|                             | strips                                                   |                     |                                                                      |