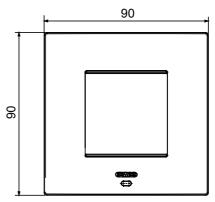

|
| Finishing                   | Opaque finish                                            | Glow wire test      | 650 °C                                                               |
| Thermo-pressure with ball   | 70 °C                                                    | Family              | EGO SMART                                                            |
| User interface The          | plate is equipped with a dot-matrix display and RGB LED  |                     |                                                                      |
|                             | strips                                                   |                     |                                                                      |

## **DIMENSIONAL**





## TECHNICAL SYMBOLOGY



## STANDARDS/APPROVALS