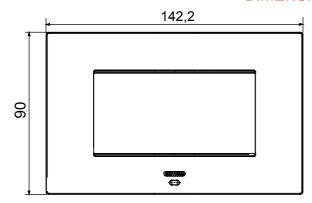

trips.                          |                        |
| 650 °C                                                               | Glow wire test      | Opaque finish                                             | Finishing              |
| EGO SMART                                                            | Family              | 70 °C                                                     | Thermo-pressure with   |
|                                                                      |                     | e plate is equipped with a dot-matrix display and RGB LED | User interface         |
|                                                                      |                     | strips                                                    |                        |

## **DIMENSIONAL**





## **TECHNICAL SYMBOLOGY**



## STANDARDS/APPROVALS