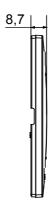

ips.                          |                        |
| 650 °C                                                               | Glow wire test      | Opaque finish                                             | Finishing              |
| EGO SMART                                                            | Family              | 70 °C                                                     | Thermo-pressure with   |
|                                                                      |                     | e plate is equipped with a dot-matrix display and RGB LED | User interface         |
|                                                                      |                     | strips                                                    |                        |

## **DIMENSIONAL**





## **TECHNICAL SYMBOLOGY**



## STANDARDS/APPROVALS