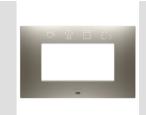

## Product Data Sheet GW16004SST

**CHORUSMART - Domestic range** 

Smart plate can be used with Home Gateway for "CONNECTED SMART HOME" solutions. The EGO SMART plates integrate with the connected devices of the ChoruSmart system, they go beyond pure aesthetics and become an element of interaction with the user. The plates communicate with the other connected devices and, using RGB perimeter LED strips and a graphic display, can communicate operating statuses and any alarms detected by the smart functions that control the home to the user. The traditional EGO SMART and EGO plates can be used in the same system as they are designed to blend in perfectly.