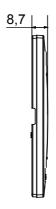

|                         |
| 650 °C                                                               | Glow wire test      | Opaque finish                                             | Finishing               |
| EGO SMART                                                            | Family              | 70 °C                                                     | Thermo-pressure with b  |
|                                                                      |                     | e plate is equipped with a dot-matrix display and RGB LED | User interface          |
|                                                                      |                     | strips                                                    |                         |

## **DIMENSIONAL**





## **TECHNICAL SYMBOLOGY**



## STANDARDS/APPROVALS