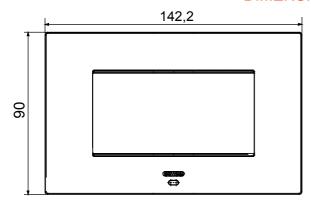

.                          |                         |
| 650 °C                                                               | Glow wire test      | Opaque finish                                             | Finishing               |
| EGO SMART                                                            | Family              | 70 °C                                                     | Thermo-pressure with b  |
|                                                                      |                     | e plate is equipped with a dot-matrix display and RGB LED | User interface          |
|                                                                      |                     | strips                                                    |                         |

## **DIMENSIONAL**





## **TECHNICAL SYMBOLOGY**



## STANDARDS/APPROVALS