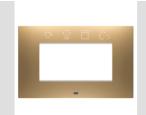

## Product Data Sheet GW16004SSG

**CHORUSMART - Domestic range** 

Smart plate can be used with Home Gateway for "CONNECTED SMART HOME" solutions. The EGO SMART plates integrate with the connected devices of the ChoruSmart system, they go beyond pure aesthetics and become an element of interaction with the user. The plates communicate with the other connected devices and, using RGB perimeter LED strips and a graphic display, can communicate operating statuses and any alarms detected by the smart functions that control the home to the user. The traditional EGO SMART and EGO plates can be used in the same system as they are designed to blend in perfectly.

| 4 modules                                                            | Description         | Gold                                                      | Colour                  |
|----------------------------------------------------------------------|---------------------|-----------------------------------------------------------|-------------------------|
| Via one of the suitable connected devices installed within it or via | Power supply        | GW16804N                                                  | For support codes       |
| dedicated power supply unit GWA1700                                  |                     |                                                           |                         |
| -5 ÷ +45 °C                                                          | Working temperature | 2014/35/EU, 2014/30/EU, 2011/65/EU + 2015/863, EN         | Standard                |
|                                                                      |                     | 62368-1, EN 55032, EN 55035, EN IEC 63000                 |                         |
| IP20                                                                 | IP degree           | ndensative) Max 93%                                       | Relative humidity (non- |
| Painted technopolymer                                                | Material            | ystem information/status with messages on the display and | Functions               |
|                                                                      |                     | notifications by RGB LED strips.                          |                         |
| 650 °C                                                               | Glow wire test      | Opaque finish                                             | Finishing               |
| EGO SMART                                                            | Family              | 70 °C                                                     | Thermo-pressure with b  |
|                                                                      |                     | e plate is equipped with a dot-matrix display and RGB LED | User interface          |
|                                                                      |                     | strips                                                    |                         |