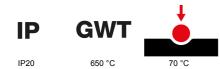

| Colour                      | Dark sand                                                | Description         | 4 modules                                                            |
|-----------------------------|----------------------------------------------------------|---------------------|----------------------------------------------------------------------|
| For support codes           | GW16804N                                                 | Power supply        | Via one of the suitable connected devices installed within it or via |
|                             |                                                          |                     | dedicated power supply unit GWA1700                                  |
| Standard                    | 2014/35/EU, 2014/30/EU, 2011/65/EU + 2015/863, EN        | Working temperature | -5 ÷ +45 °C                                                          |
|                             | 62368-1, EN 55032, EN 55035, EN IEC 63000                |                     |                                                                      |
| Relative humidity (non-cond | ensative) Max 93%                                        | IP degree           | IP20                                                                 |
| Functions Sys               | stem information/status with messages on the display and | Material            | Painted technopolymer                                                |
|                             | notifications by RGB LED strips.                         |                     |                                                                      |
| Finishing                   | Opaque finish                                            | Glow wire test      | 650 °C                                                               |
| Thermo-pressure with ball   | 70 °C                                                    | Family              | EGO SMART                                                            |
| User interface The          | plate is equipped with a dot-matrix display and RGB LED  |                     |                                                                      |
|                             | strips                                                   |                     |                                                                      |

## STANDARDS/APPROVALS