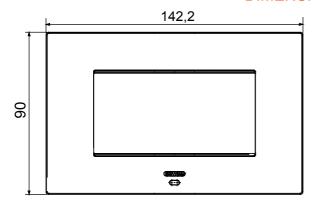

|
| Finishing                   | Opaque finish                                            | Glow wire test      | 650 °C                                                               |
| Thermo-pressure with ball   | 70 °C                                                    | Family              | EGO SMART                                                            |
| User interface The          | plate is equipped with a dot-matrix display and RGB LED  |                     |                                                                      |
|                             | strips                                                   |                     |                                                                      |

## **DIMENSIONAL**





## **TECHNICAL SYMBOLOGY**



## STANDARDS/APPROVALS