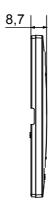

|
| Finishing                   | Opaque finish                                            | Glow wire test      | 650 °C                                                               |
| Thermo-pressure with ball   | 70 °C                                                    | Family              | EGO SMART                                                            |
| User interface The          | plate is equipped with a dot-matrix display and RGB LED  |                     |                                                                      |
|                             | strips                                                   |                     |                                                                      |

## **DIMENSIONAL**





## **TECHNICAL SYMBOLOGY**



## STANDARDS/APPROVALS