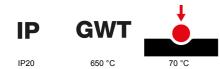

| Colour                      | Satin black                                              | Description         | 4 modules                                                            |
|-----------------------------|----------------------------------------------------------|---------------------|----------------------------------------------------------------------|
| For support codes           | GW16804N                                                 | Power supply        | Via one of the suitable connected devices installed within it or via |
|                             |                                                          |                     | dedicated power supply unit GWA1700                                  |
| Standard                    | 2014/35/EU, 2014/30/EU, 2011/65/EU + 2015/863, EN        | Working temperature | -5 ÷ +45 °C                                                          |
|                             | 62368-1, EN 55032, EN 55035, EN IEC 63000                |                     |                                                                      |
| Relative humidity (non-cond | ensative) Max 93%                                        | IP degree           | IP20                                                                 |
| Functions Sys               | stem information/status with messages on the display and | Material            | Painted technopolymer                                                |
|                             | notifications by RGB LED strips.                         |                     |                                                                      |
| Finishing                   | Opaque finish                                            | Glow wire test      | 650 °C                                                               |
| Thermo-pressure with ball   | 70 °C                                                    | Family              | EGO SMART                                                            |
| User interface The          | plate is equipped with a dot-matrix display and RGB LED  |                     |                                                                      |
|                             | strips                                                   |                     |                                                                      |

## STANDARDS/APPROVALS