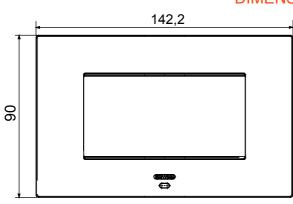

| Colour                                       | Clay                                                        | Description         | 4 modules                                                            |
|----------------------------------------------|-------------------------------------------------------------|---------------------|----------------------------------------------------------------------|
| For support codes                            | GW16804N                                                    | Power supply        | Via one of the suitable connected devices installed within it or via |
|                                              |                                                             |                     | dedicated power supply unit GWA1700                                  |
| Standard                                     | 2014/35/EU, 2014/30/EU, 2011/65/EU + 2015/863, EN           | Working temperature | -5 ÷ +45 °C                                                          |
|                                              | 62368-1, EN 55032, EN 55035, EN IEC 63000                   |                     |                                                                      |
| Relative humidity (non-condensative) Max 93% |                                                             | IP degree           | IP20                                                                 |
| Functions                                    | System information/status with messages on the display and  | Material            | Painted technopolymer                                                |
|                                              | notifications by RGB LED strips.                            |                     |                                                                      |
| Finishing                                    | Opaque finish                                               | Glow wire test      | 650 °C                                                               |
| Thermo-pressure with ball 70 °C              |                                                             | Family              | EGO SMART                                                            |
| User interface                               | The plate is equipped with a dot-matrix display and RGB LED |                     |                                                                      |
|                                              | strips                                                      |                     |                                                                      |