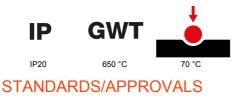

| Colour                                       | Clay                                                        | Description         | 4 modules                                                            |
|----------------------------------------------|-------------------------------------------------------------|---------------------|----------------------------------------------------------------------|
| For support codes                            | GW16804N                                                    | Power supply        | Via one of the suitable connected devices installed within it or via |
|                                              |                                                             |                     | dedicated power supply unit GWA1700                                  |
| Standard                                     | 2014/35/EU, 2014/30/EU, 2011/65/EU + 2015/863, EN           | Working temperature | -5 ÷ +45 °C                                                          |
|                                              | 62368-1, EN 55032, EN 55035, EN IEC 63000                   |                     |                                                                      |
| Relative humidity (non-condensative) Max 93% |                                                             | IP degree           | IP20                                                                 |
| Functions                                    | System information/status with messages on the display and  | Material            | Painted technopolymer                                                |
|                                              | notifications by RGB LED strips.                            |                     |                                                                      |
| Finishing                                    | Opaque finish                                               | Glow wire test      | 650 °C                                                               |
| Thermo-pressure with ball 70 °C              |                                                             | Family              | EGO SMART                                                            |
| User interface                               | The plate is equipped with a dot-matrix display and RGB LED |                     |                                                                      |
|                                              | strips                                                      |                     |                                                                      |

## **TECHNICAL SYMBOLOGY**