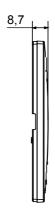

|                         |
| 650 °C                                                               | Glow wire test      | Opaque finish                                              | Finishing               |
| EGO SMART                                                            | Family              | II 70 °C                                                   | Thermo-pressure with b  |
|                                                                      |                     | he plate is equipped with a dot-matrix display and RGB LED | User interface          |
|                                                                      |                     | strips                                                     |                         |

## **DIMENSIONAL**





## **TECHNICAL SYMBOLOGY**



## STANDARDS/APPROVALS