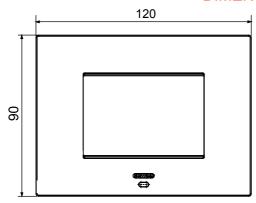

|                         |
| 650 °C                                                               | Glow wire test      | Opaque finish                                              | Finishing               |
| EGO SMART                                                            | Family              | II 70 °C                                                   | Thermo-pressure with b  |
|                                                                      |                     | he plate is equipped with a dot-matrix display and RGB LED | User interface          |
|                                                                      |                     | strips                                                     |                         |

## **DIMENSIONAL**





## **TECHNICAL SYMBOLOGY**



## STANDARDS/APPROVALS