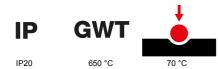

## **TECHNICAL SYMBOLOGY**

## STANDARDS/APPROVALS

| Colour                      | Soft copper                                              | Description         | 3 modules                                                            |
|-----------------------------|----------------------------------------------------------|---------------------|----------------------------------------------------------------------|
| For support codes           | GW16803N                                                 | Power supply        | Via one of the suitable connected devices installed within it or via |
|                             |                                                          |                     | dedicated power supply unit GWA1700                                  |
| Standard                    | 2014/35/EU, 2014/30/EU, 2011/65/EU + 2015/863, EN        | Working temperature | -5 ÷ +45 °C                                                          |
|                             | 62368-1, EN 55032, EN 55035, EN IEC 63000                |                     |                                                                      |
| Relative humidity (non-cond | ensative) Max 93%                                        | IP degree           | IP20                                                                 |
| Functions Sys               | stem information/status with messages on the display and | Material            | Painted technopolymer                                                |
|                             | notifications by RGB LED strips.                         |                     |                                                                      |
| Finishing                   | Opaque finish                                            | Glow wire test      | 650 °C                                                               |
| Thermo-pressure with ball   | 70 °C                                                    | Family              | EGO SMART                                                            |
| User interface The          | plate is equipped with a dot-matrix display and RGB LED  |                     |                                                                      |
|                             | strips                                                   |                     |                                                                      |