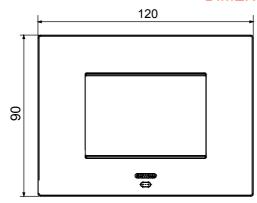

|
| Finishing                   | Opaque finish                                            | Glow wire test      | 650 °C                                                               |
| Thermo-pressure with ball   | 70 °C                                                    | Family              | EGO SMART                                                            |
| User interface The          | plate is equipped with a dot-matrix display and RGB LED  |                     |                                                                      |
|                             | strips                                                   |                     |                                                                      |

## **DIMENSIONAL**





## **TECHNICAL SYMBOLOGY**



## STANDARDS/APPROVALS