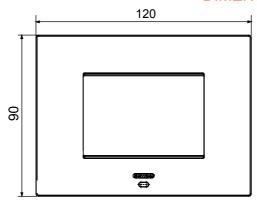

|
| Finishing                   | Opaque finish                                            | Glow wire test      | 650 °C                                                               |
| Thermo-pressure with ball   | 70 °C                                                    | Family              | EGO SMART                                                            |
| User interface The          | plate is equipped with a dot-matrix display and RGB LED  |                     |                                                                      |
|                             | strips                                                   |                     |                                                                      |

## **DIMENSIONAL**





## **TECHNICAL SYMBOLOGY**



## STANDARDS/APPROVALS