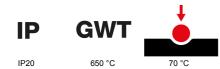

| Colour                      | Brown shade                                              | Description         | 3 modules                                                            |
|-----------------------------|----------------------------------------------------------|---------------------|----------------------------------------------------------------------|
| For support codes           | GW16803N                                                 | Power supply        | Via one of the suitable connected devices installed within it or via |
|                             |                                                          |                     | dedicated power supply unit GWA1700                                  |
| Standard                    | 2014/35/EU, 2014/30/EU, 2011/65/EU + 2015/863, EN        | Working temperature | -5 ÷ +45 °C                                                          |
|                             | 62368-1, EN 55032, EN 55035, EN IEC 63000                |                     |                                                                      |
| Relative humidity (non-cond | ensative) Max 93%                                        | IP degree           | IP20                                                                 |
| Functions Sys               | stem information/status with messages on the display and | Material            | Painted technopolymer                                                |
|                             | notifications by RGB LED strips.                         |                     |                                                                      |
| Finishing                   | Opaque finish                                            | Glow wire test      | 650 °C                                                               |
| Thermo-pressure with ball   | 70 °C                                                    | Family              | EGO SMART                                                            |
| User interface The          | plate is equipped with a dot-matrix display and RGB LED  |                     |                                                                      |
|                             | strips                                                   |                     |                                                                      |

## STANDARDS/APPROVALS