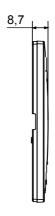

|
| Finishing                   | Opaque finish                                            | Glow wire test      | 650 °C                                                               |
| Thermo-pressure with ball   | 70 °C                                                    | Family              | EGO SMART                                                            |
| User interface The          | plate is equipped with a dot-matrix display and RGB LED  |                     |                                                                      |
|                             | strips                                                   |                     |                                                                      |

## **DIMENSIONAL**





## **TECHNICAL SYMBOLOGY**



## STANDARDS/APPROVALS