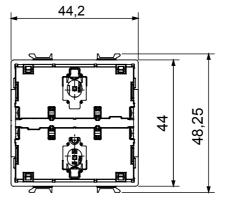

| 2 (for local command replication or sending additional Zigbee commands) | No. input channels                                     |
| Blue                                | LED colour                                                         | IP20 (with button key)                                                  | IP degree                                              |
| Yes                                 | Power supply of EGO SMART plate                                    | Via 2 front push buttons (to complete with button key)                  | Local control                                          |

Zigbee control extension if Yista (22 Zigbee EQAD Shide Ratiplated (With Filofut patient) buttons)



## **TECHNICAL SYMBOLOGY**



IP20 (with button key)

STANDARDS/APPROVALS

CE



www.gewiss.com sat@gewiss.com Last update 09/05/2025