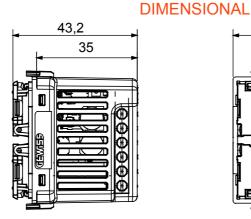

e                | Input voltage                                                      | 2 (for local command replication or sending additional Zigbee commands) | No. input channels                                     |
| Blue                                | LED colour                                                         | IP20 (with button key)                                                  | IP degree                                              |
| Yes                                 | Power supply of EGO SMART plate                                    | Via 2 front push buttons (to complete with button key)                  | Local control                                          |

Zigbee control extension if Yista (22 Zigbee EQAD Shide Ratiplated (With Filofut patient) buttons)



## **TECHNICAL SYMBOLOGY**



IP20 (with button key)

STANDARDS/APPROVALS

CE



www.gewiss.com sat@gewiss.com Last update 09/05/2025