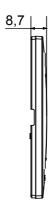

| Opaque finish                                             | Glow wire test      | 650 °C                                                               |
| Thermo-pressure with ball                    | 70 °C                                                     | Family              | EGO SMART                                                            |
| User interface The                           | e plate is equipped with a dot-matrix display and RGB LED |                     |                                                                      |
|                                              | strips                                                    |                     |                                                                      |

## **DIMENSIONAL**





## **TECHNICAL SYMBOLOGY**



#### STANDARDS/APPROVALS