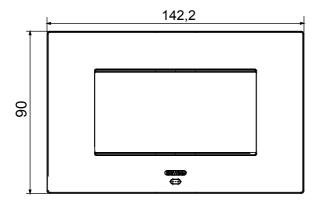

| Opaque finish                                             | Glow wire test      | 650 °C                                                               |
| Thermo-pressure with ball                    | 70 °C                                                     | Family              | EGO SMART                                                            |
| User interface The                           | e plate is equipped with a dot-matrix display and RGB LED |                     |                                                                      |
|                                              | strips                                                    |                     |                                                                      |

## **DIMENSIONAL**





## **TECHNICAL SYMBOLOGY**



#### STANDARDS/APPROVALS