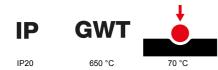

## **TECHNICAL SYMBOLOGY**

| Colour                                       | Gold                                                      | Description         | 4 modules                                                            |
|----------------------------------------------|-----------------------------------------------------------|---------------------|----------------------------------------------------------------------|
| For support codes                            | GW16804N                                                  | Power supply        | Via one of the suitable connected devices installed within it or via |
|                                              |                                                           |                     | dedicated power supply unit GWA1700                                  |
| Standard                                     | 2014/35/EU, 2014/30/EU, 2011/65/EU + 2015/863, EN         | Working temperature | -5 ÷ +45 °C                                                          |
|                                              | 62368-1, EN 55032, EN 55035, EN IEC 63000                 |                     |                                                                      |
| Relative humidity (non-condensative) Max 93% |                                                           | IP degree           | IP20                                                                 |
| Functions S                                  | ystem information/status with messages on the display and | Material            | Painted technopolymer                                                |
|                                              | notifications by RGB LED strips.                          |                     |                                                                      |
| Finishing                                    | Opaque finish                                             | Glow wire test      | 650 °C                                                               |
| Thermo-pressure with ball                    | 70 °C                                                     | Family              | EGO SMART                                                            |
| User interface The                           | e plate is equipped with a dot-matrix display and RGB LED |                     |                                                                      |
|                                              | strips                                                    |                     |                                                                      |