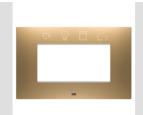

#### Connected SMART HOME

Smart plate can be used with Home Gateway for "CONNECTED SMART HOME" solutions. The EGO SMART plates integrate with the connected devices of the ChoruSmart system, they go beyond pure aesthetics and become an element of interaction with the user. The plates communicate with the other connected devices and, using RGB perimeter LED strips and a graphic display, can communicate operating statuses and any alarms detected by the smart functions that control the home to the user. The traditional EGO SMART and EGO plates can be used in the same system as they are designed to blend in perfectly.

| Colour                                       | Gold                                                      | Description         | 4 modules                                                            |
|----------------------------------------------|-----------------------------------------------------------|---------------------|----------------------------------------------------------------------|
| For support codes                            | GW16804N                                                  | Power supply        | Via one of the suitable connected devices installed within it or via |
|                                              |                                                           |                     | dedicated power supply unit GWA1700                                  |
| Standard                                     | 2014/35/EU, 2014/30/EU, 2011/65/EU + 2015/863, EN         | Working temperature | -5 ÷ +45 °C                                                          |
|                                              | 62368-1, EN 55032, EN 55035, EN IEC 63000                 |                     |                                                                      |
| Relative humidity (non-condensative) Max 93% |                                                           | IP degree           | IP20                                                                 |
| Functions S                                  | ystem information/status with messages on the display and | Material            | Painted technopolymer                                                |
|                                              | notifications by RGB LED strips.                          |                     |                                                                      |
| Finishing                                    | Opaque finish                                             | Glow wire test      | 650 °C                                                               |
| Thermo-pressure with ball                    | 70 °C                                                     | Family              | EGO SMART                                                            |
| User interface The                           | e plate is equipped with a dot-matrix display and RGB LED |                     |                                                                      |
|                                              | strips                                                    |                     |                                                                      |