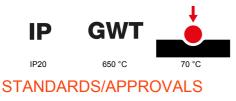

| Colour                                       | Magnetic gray                                               | Description         | 4 modules                                                            |
|----------------------------------------------|-------------------------------------------------------------|---------------------|----------------------------------------------------------------------|
| For support codes                            | GW16804N                                                    | Power supply        | Via one of the suitable connected devices installed within it or via |
|                                              |                                                             |                     | dedicated power supply unit GWA1700                                  |
| Standard                                     | 2014/35/EU, 2014/30/EU, 2011/65/EU + 2015/863, EN           | Working temperature | -5 ÷ +45 °C                                                          |
|                                              | 62368-1, EN 55032, EN 55035, EN IEC 63000                   |                     |                                                                      |
| Relative humidity (non-condensative) Max 93% |                                                             | IP degree           | IP20                                                                 |
| Functions                                    | System information/status with messages on the display and  | Material            | Painted technopolymer                                                |
|                                              | notifications by RGB LED strips.                            |                     |                                                                      |
| Finishing                                    | Opaque finish                                               | Glow wire test      | 650 °C                                                               |
| Thermo-pressure with ball 70 °C              |                                                             | Family              | EGO SMART                                                            |
| User interface                               | The plate is equipped with a dot-matrix display and RGB LED |                     |                                                                      |
|                                              | strips                                                      |                     |                                                                      |

## **TECHNICAL SYMBOLOGY**