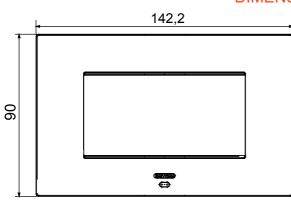

| Opaque finish                                               | Glow wire test      | 650 °C                                                               |
| Thermo-pressure with ball 70 °C              |                                                             | Family              | EGO SMART                                                            |
| User interface                               | The plate is equipped with a dot-matrix display and RGB LED |                     |                                                                      |
|                                              | strips                                                      |                     |                                                                      |



## **TECHNICAL SYMBOLOGY**





## DIMENSIONAL