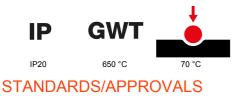

| Colour                                       | Clay                                                        | Description         | 4 modules                                                            |
|----------------------------------------------|-------------------------------------------------------------|---------------------|----------------------------------------------------------------------|
| For support codes                            | GW16804N                                                    | Power supply        | Via one of the suitable connected devices installed within it or via |
|                                              |                                                             |                     | dedicated power supply unit GWA1700                                  |
| Standard                                     | 2014/35/EU, 2014/30/EU, 2011/65/EU + 2015/863, EN           | Working temperature | -5 ÷ +45 °C                                                          |
|                                              | 62368-1, EN 55032, EN 55035, EN IEC 63000                   |                     |                                                                      |
| Relative humidity (non-condensative) Max 93% |                                                             | IP degree           | IP20                                                                 |
| Functions                                    | System information/status with messages on the display and  | Material            | Painted technopolymer                                                |
|                                              | notifications by RGB LED strips.                            |                     |                                                                      |
| Finishing                                    | Opaque finish                                               | Glow wire test      | 650 °C                                                               |
| Thermo-pressure with ball 70 °C              |                                                             | Family              | EGO SMART                                                            |
| User interface                               | The plate is equipped with a dot-matrix display and RGB LED |                     |                                                                      |
|                                              | strips                                                      |                     |                                                                      |

## **TECHNICAL SYMBOLOGY**