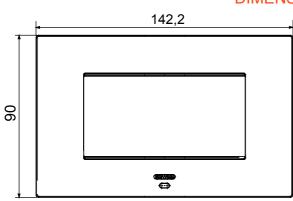

| Opaque finish                                               | Glow wire test      | 650 °C                                                               |
| Thermo-pressure with ball 70 °C              |                                                             | Family              | EGO SMART                                                            |
| User interface                               | The plate is equipped with a dot-matrix display and RGB LED |                     |                                                                      |
|                                              | strips                                                      |                     |                                                                      |



## **TECHNICAL SYMBOLOGY**





## DIMENSIONAL