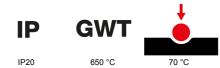

| Colour                      | Copper                                                   | Description         | 4 modules                                                            |
|-----------------------------|----------------------------------------------------------|---------------------|----------------------------------------------------------------------|
| For support codes           | GW16804N                                                 | Power supply        | Via one of the suitable connected devices installed within it or via |
|                             |                                                          |                     | dedicated power supply unit GWA1700                                  |
| Standard                    | 2014/35/EU, 2014/30/EU, 2011/65/EU + 2015/863, EN        | Working temperature | -5 ÷ +45 °C                                                          |
|                             | 62368-1, EN 55032, EN 55035, EN IEC 63000                |                     |                                                                      |
| Relative humidity (non-cond | ensative) Max 93%                                        | IP degree           | IP20                                                                 |
| Functions Sys               | stem information/status with messages on the display and | Material            | Painted technopolymer                                                |
|                             | notifications by RGB LED strips.                         |                     |                                                                      |
| Finishing                   | Opaque finish                                            | Glow wire test      | 650 °C                                                               |
| Thermo-pressure with ball   | 70 °C                                                    | Family              | EGO SMART                                                            |
| User interface The          | plate is equipped with a dot-matrix display and RGB LED  |                     |                                                                      |
|                             | strips                                                   |                     |                                                                      |

## **TECHNICAL SYMBOLOGY**

STANDARDS/APPROVALS