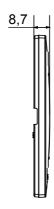

|
| Finishing                   | Opaque finish                                            | Glow wire test      | 650 °C                                                               |
| Thermo-pressure with ball   | 70 °C                                                    | Family              | EGO SMART                                                            |
| User interface The          | plate is equipped with a dot-matrix display and RGB LED  |                     |                                                                      |
|                             | strips                                                   |                     |                                                                      |

## **DIMENSIONAL**





## **TECHNICAL SYMBOLOGY**



STANDARDS/APPROVALS