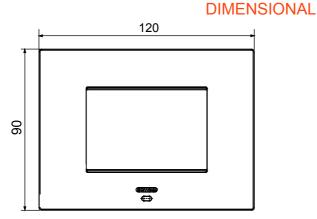

| Colour                                       | Soft copper                                                 | Description         | 3 modules                                                            |
|----------------------------------------------|-------------------------------------------------------------|---------------------|----------------------------------------------------------------------|
| For support codes                            | GW16803N                                                    | Power supply        | Via one of the suitable connected devices installed within it or via |
|                                              |                                                             |                     | dedicated power supply unit GWA1700                                  |
| Standard                                     | 2014/35/EU, 2014/30/EU, 2011/65/EU + 2015/863, EN           | Working temperature | -5 ÷ +45 °C                                                          |
|                                              | 62368-1, EN 55032, EN 55035, EN IEC 63000                   |                     |                                                                      |
| Relative humidity (non-condensative) Max 93% |                                                             | IP degree           | IP20                                                                 |
| Functions                                    | System information/status with messages on the display and  | Material            | Painted technopolymer                                                |
|                                              | notifications by RGB LED strips.                            |                     |                                                                      |
| Finishing                                    | Opaque finish                                               | Glow wire test      | 650 °C                                                               |
| Thermo-pressure with ball 70 °C              |                                                             | Family              | EGO SMART                                                            |
| User interface                               | The plate is equipped with a dot-matrix display and RGB LED |                     |                                                                      |
|                                              | strips                                                      |                     |                                                                      |