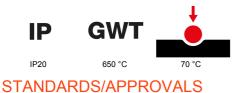

| Colour                                       | Soft copper                                                 | Description         | 3 modules                                                            |
|----------------------------------------------|-------------------------------------------------------------|---------------------|----------------------------------------------------------------------|
| For support codes                            | GW16803N                                                    | Power supply        | Via one of the suitable connected devices installed within it or via |
|                                              |                                                             |                     | dedicated power supply unit GWA1700                                  |
| Standard                                     | 2014/35/EU, 2014/30/EU, 2011/65/EU + 2015/863, EN           | Working temperature | -5 ÷ +45 °C                                                          |
|                                              | 62368-1, EN 55032, EN 55035, EN IEC 63000                   |                     |                                                                      |
| Relative humidity (non-condensative) Max 93% |                                                             | IP degree           | IP20                                                                 |
| Functions                                    | System information/status with messages on the display and  | Material            | Painted technopolymer                                                |
|                                              | notifications by RGB LED strips.                            |                     |                                                                      |
| Finishing                                    | Opaque finish                                               | Glow wire test      | 650 °C                                                               |
| Thermo-pressure with ball 70 °C              |                                                             | Family              | EGO SMART                                                            |
| User interface                               | The plate is equipped with a dot-matrix display and RGB LED |                     |                                                                      |
|                                              | strips                                                      |                     |                                                                      |