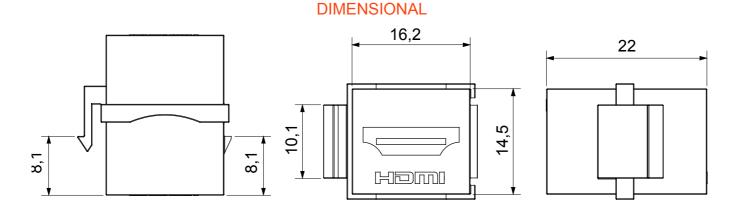

## Product Data Sheet GW38056

CHORUSMART - domestic range

Complete system for the connection and distribution of LAN networks in residential and tertiary areas. The range includes fibre optic solutions, wall panels, floor cabinets and copper wiring products. To wire copper networks, Data Center offers RJ45 connectors and HDMI and USB couplers suitable for Gewiss civil series, permutation cords and UTP and FTP cables, offering installation flexibility and ease of wiring.

| Category | Data socket   | Description   | HDMI coupler  |
|----------|---------------|---------------|---------------|
| Туре     | Female/Female | Compatibility | Keystone Jack |
| Material | Technopolymer | Electrocod    | 3722          |