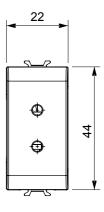

trol, comfort management, technical alarm signalling and emergency lighting management. The ChoruSmart modular devices are available in five colours, glossy white, satin white, natural beige, satin black and lacquered titanium and in various sizes from 1/2, 1, 2 and 3 modules. Thanks to the mounting supports for rectangular, square and round boxes, endless combinations can be created with the ChoruSmart range of plates.

| Category    | SELV socket         | Description   | 2P - 6A - 24V |
|-------------|---------------------|---------------|---------------|
| Colour      | Natural satin beige | For plug pins | Ø 3 mm        |
| No. modules | 1                   | Electrocod    | 0131          |
| Material    | Technopolymer       |               |               |



## **DIMENSIONAL**





## STANDARDS/APPROVALS