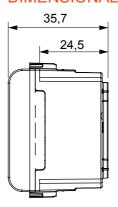

ontrol, comfort management, technical alarm signalling and emergency lighting management. The ChoruSmart modular devices are available in five colours, glossy white, satin white, natural beige, satin black and lacquered titanium and in various sizes from 1/2, 1, 2 and 3 modules. Thanks to the mounting supports for rectangular, square and round boxes, endless combinations can be created with the ChoruSmart range of plates.

| Category    | SELV socket         | Description   | 2P - 6A - 24V |
|-------------|---------------------|---------------|---------------|
| Colour      | Natural satin beige | For plug pins | Ø 3 mm        |
| No. modules | 1                   | Electrocod    | 0131          |
| Material    | Technopolymer       |               |               |



## **DIMENSIONAL**





## STANDARDS/APPROVALS