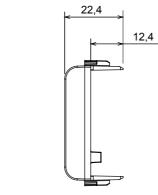

rming to national and international standards) signal pick-up, climate control, comfort management, technical alarm signalling and emergency lighting management. The ChoruSmart modular devices are available in five colours, glossy white, satin white, natural beige, satin black and lacquered titanium and in various sizes from 1/2, 1, 2 and 3 modules. Thanks to the mounting supports for rectangular, square and round boxes, endless combinations can be created with the ChoruSmart range of plates.

| Category      | Adapter            | Colour      | Natural satin beige |
|---------------|--------------------|-------------|---------------------|
| Compatibility | SYSTIMAX COMMSCOPE | No. modules | 1                   |
| Electrocod    | 3722               | Material    | Technopolymer       |



## DIMENSIONAL





## STANDARDS/APPROVALS

CE

www.gewiss.com sat@gewiss.com Last update 09/05/2025