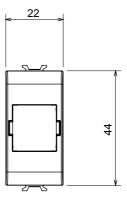

and international standards) signal pick-up, climate control, comfort management, technical alarm signalling and emergency lighting management. The ChoruSmart modular devices are available in five colours, glossy white, satin white, natural beige, satin black and lacquered titanium and in various sizes from 1/2, 1, 2 and 3 modules. Thanks to the mounting supports for rectangular, square and round boxes, endless combinations can be created with the ChoruSmart range of plates.

| Category      | Adapter            | Colour      | Natural satin beige |
|---------------|--------------------|-------------|---------------------|
| Compatibility | SYSTIMAX COMMSCOPE | No. modules | 1                   |
| Electrocod    | 3722               | Material    | Technopolymer       |



## DIMENSIONAL





## STANDARDS/APPROVALS

CE

www.gewiss.com sat@gewiss.com Last update 09/05/2025