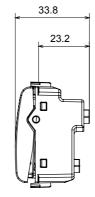

. Thanks to the mounting supports for rectangular, square and round boxes, endless combinations can be created with the ChoruSmart range of plates.

| Category                  | Blanking module with cable output | Colour         | Natural satin beige |
|---------------------------|-----------------------------------|----------------|---------------------|
| Description               | 2 modules                         | Standard       | EN 60669-1          |
| Thermo-pressure with ball | 125 °C                            | Glow Wire Test | 850 °C              |
| No. modules               | 2                                 | Material       | Technopolymer       |
| Electrocod                | 0100                              |                |                     |

## **DIMENSIONAL**







## TECHNICAL SYMBOLOGY



## STANDARDS/APPROVALS