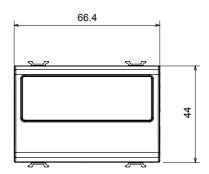

Thanks to the mounting supports for rectangular, square and round boxes, endless combinations can be created with the ChoruSmart range of plates.

| Category                  | Blanking module with cable output | Colour         | Natural satin beige |
|---------------------------|-----------------------------------|----------------|---------------------|
| Description               | 2 modules                         | Standard       | EN 60669-1          |
| Thermo-pressure with ball | 125 °C                            | Glow Wire Test | 850 °C              |
| No. modules               | 2                                 | Material       | Technopolymer       |
| Electrocod                | 0100                              |                |                     |

## **DIMENSIONAL**







## TECHNICAL SYMBOLOGY



## STANDARDS/APPROVALS