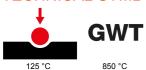

2

| Category                                        | Push-button                  | Button key                                          | With replaceable neutral lens  |
|-------------------------------------------------|------------------------------|-----------------------------------------------------|--------------------------------|
| Colour                                          | Natural satin beige          | Description                                         | 1P NO - 16A illuminable        |
| Voltage                                         | 250 V ac                     | Standard                                            | EN 60669-1                     |
| Resistance at test voltage                      | 2000 V at 50 Hz for 1 minute | Insulation resistance                               | > 5 MOhm                       |
| Wiring terminals                                | With screw                   | Prolonged operation switch (no.of position changes) | 40.000 at In 250 V ac cosφ=0,6 |
| Thermo-pressure with ball                       | 125 °C                       | Glow Wire Test                                      | 850 °C                         |
| Terminal grip on cable traction                 | > 50 N                       | Terminal tightening capacity stranded cables (mm²)  | min. 0,75 - max. 2x4           |
| Terminal tightening capacity solid cables (mm²) | min. 0,5 - max. 2x2,5        | No. modules                                         | 1                              |
| Material                                        | Technopolymer                | Electrocod                                          | 0130                           |