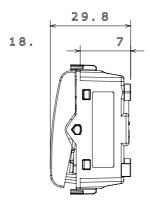

| Prolonged operation switch (no.of position changes) | 40.000 at In 250 V ac cosφ=0,6 |
| Thermo-pressure with ball                       | 125 °C                       | Glow Wire Test                                      | 850 °C                         |
| Terminal grip on cable traction                 | > 50 N                       | Terminal tightening capacity stranded cables (mm²)  | min. 0,75 - max. 2x4           |
| Terminal tightening capacity solid cables (mm²) | min. 0,5 - max. 2x2,5        | No. modules                                         | 1                              |
| Material                                        | Technopolymer                | Electrocod                                          | 0130                           |

## **DIMENSIONAL**







## **TECHNICAL SYMBOLOGY**



## STANDARDS/APPROVALS