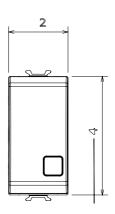

| Prolonged operation switch (no.of position changes) | 40.000 at In 250 V ac cosφ=0,6 |
| Thermo-pressure with ball                       | 125 °C                       | Glow Wire Test                                      | 850 °C                         |
| Terminal grip on cable traction                 | > 50 N                       | Terminal tightening capacity stranded cables (mm²)  | min. 0,75 - max. 2x4           |
| Terminal tightening capacity solid cables (mm²) | min. 0,5 - max. 2x2,5        | No. modules                                         | 1                              |
| Material                                        | Technopolymer                | Electrocod                                          | 0130                           |

## **DIMENSIONAL**







## **TECHNICAL SYMBOLOGY**



## STANDARDS/APPROVALS