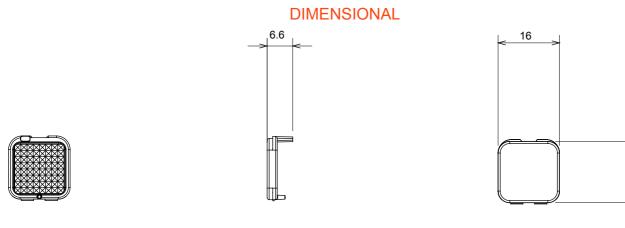

| Category       | Interchangeable diffuser | Туре                      | Interchangeable |
|----------------|--------------------------|---------------------------|-----------------|
| Colour         | Amber                    | Description               | Diffusers       |
| Standard       | EN 60669-1               | Thermo-pressure with ball | 125 °C          |
| Glow Wire Test | 850 °C                   | Symbol                    | Amber           |
| Material       | Technopolymer            | Electrocod                | 0130            |