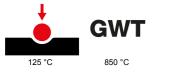

| Category       | Interchangeable diffuser | Туре                      | Interchangeable |
|----------------|--------------------------|---------------------------|-----------------|
| Colour         | Amber                    | Description               | Diffusers       |
| Standard       | EN 60669-1               | Thermo-pressure with ball | 125 °C          |
| Glow Wire Test | 850 °C                   | Symbol                    | Amber           |
| Material       | Technopolymer            | Electrocod                | 0130            |