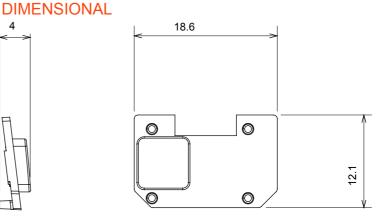

lack and lacquered titanium and in various sizes from 1/2, 1, 2 and 3 modules. Thanks to the mounting supports for rectangular, square and round boxes, endless combinations can be created with the ChoruSmart range of plates.

| Category                  | Interchangeable symbol | Туре           | Illuminable |
|---------------------------|------------------------|----------------|-------------|
| Colour                    | Transparent            | Standard       | EN 60669-1  |
| Thermo-pressure with ball | 125 °C                 | Glow Wire Test | 850 °C      |
| Suitable for              | General services       | Symbol         | Nurse       |
| Material                  | Technopolymer          | Electrocod     | 0130        |



## **TECHNICAL SYMBOLOGY**



STANDARDS/APPROVALS







www.gewiss.com sat@gewiss.com Last update 01/05/2025