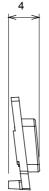

n black and lacquered titanium and in various sizes from 1/2, 1, 2 and 3 modules. Thanks to the mounting supports for rectangular, square and round boxes, endless combinations can be created with the ChoruSmart range of plates.

| Category                  | Interchangeable symbol | Туре           | Illuminable |
|---------------------------|------------------------|----------------|-------------|
| Colour                    | Transparent            | Standard       | EN 60669-1  |
| Thermo-pressure with ball | 125 °C                 | Glow Wire Test | 850 °C      |
| Suitable for              | General services       | Symbol         | OFF         |
| Material                  | Technopolymer          | Electrocod     | 0130        |







## STANDARDS/APPROVALS





## **DIMENSIONAL**