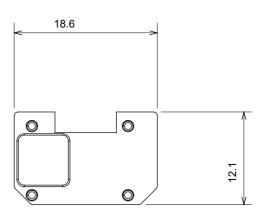

black and lacquered titanium and in various sizes from 1/2, 1, 2 and 3 modules. Thanks to the mounting supports for rectangular, square and round boxes, endless combinations can be created with the ChoruSmart range of plates.

| Category                  | Interchangeable symbol | Туре           | Illuminable |
|---------------------------|------------------------|----------------|-------------|
| Colour                    | Transparent            | Standard       | EN 60669-1  |
| Thermo-pressure with ball | 125 °C                 | Glow Wire Test | 850 °C      |
| Suitable for              | General services       | Symbol         | OFF         |
| Material                  | Technopolymer          | Electrocod     | 0130        |







## STANDARDS/APPROVALS





## **DIMENSIONAL**