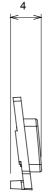

satin white, natural beige, satin black and lacquered titanium and in various sizes from 1/2, 1, 2 and 3 modules. Thanks to the mounting supports for rectangular, square and round boxes, endless combinations can be created with the ChoruSmart range of plates.

| Category                  | Interchangeable symbol | Туре           | Illuminable |
|---------------------------|------------------------|----------------|-------------|
| Colour                    | Transparent            | Standard       | EN 60669-1  |
| Thermo-pressure with ball | 125 °C                 | Glow Wire Test | 850 °C      |
| Suitable for              | General services       | Symbol         | Neutral     |
| Material                  | Technopolymer          | Electrocod     | 0130        |





**DIMENSIONAL** 





## TECHNICAL SYMBOLOGY



## STANDARDS/APPROVALS