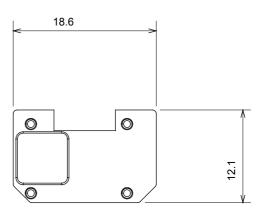

tin white, natural beige, satin black and lacquered titanium and in various sizes from 1/2, 1, 2 and 3 modules. Thanks to the mounting supports for rectangular, square and round boxes, endless combinations can be created with the ChoruSmart range of plates.

| Category                  | Interchangeable symbol | Туре           | Illuminable |
|---------------------------|------------------------|----------------|-------------|
| Colour                    | Transparent            | Standard       | EN 60669-1  |
| Thermo-pressure with ball | 125 °C                 | Glow Wire Test | 850 °C      |
| Suitable for              | General services       | Symbol         | Neutral     |
| Material                  | Technopolymer          | Electrocod     | 0130        |





**DIMENSIONAL** 





## TECHNICAL SYMBOLOGY



## STANDARDS/APPROVALS