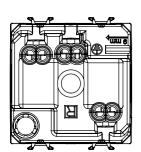

250 V ac cosφ=0,8   |
| Thermo-pressure with ball                       | 125 °C                      | Glow Wire Test                                                     | 850 °C                               |
| Terminal grip on cable traction                 | > 50 N                      | Terminal tightening capacity<br>stranded cables (mm <sup>2</sup> ) | min. 0,75 - max. 2x4                 |
| Terminal tightening capacity solid cables (mm²) | min. 0,5 - max. 2x2,5       | ( )                                                                | 2                                    |
| Electrocod                                      | 0131                        | Material                                                           | Technopolymer                        |

## DIMENSIONAL



## **TECHNICAL SYMBOLOGY**



STANDARDS/APPROVALS