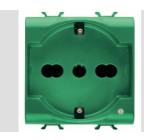

| Category                                        | Dual amperage socket-outlet | Description 2                                                      | P+E - 16 A Dual amperage illuminable |
|-------------------------------------------------|-----------------------------|--------------------------------------------------------------------|--------------------------------------|
| Colour                                          | Green                       | Туре                                                               | for dedicated lines                  |
| Voltage                                         | 250 V ac                    | Standard                                                           | Italian / German                     |
| Characteristics                                 | With safety shields         | For plug pins                                                      | Ø 4 / 4.8 / 5 mm                     |
| Wiring terminals                                | With screw                  | Socket-out type                                                    | P40                                  |
| Standard                                        | CEI 23-50 / IEC 60884-1     | Resistance at test voltage                                         | 2000 V at 50 Hz for 1 minute         |
| Insulation resistance                           | > 5 MOhm                    | Prolonged operation socket (no.of position change                  | es) 10.000 at In 250 V ac cosφ=0,8   |
| Thermo-pressure with ball                       | 125 °C                      | Glow Wire Test                                                     | 850 °C                               |
| Terminal grip on cable traction                 | > 50 N                      | Terminal tightening capacity<br>stranded cables (mm <sup>2</sup> ) | min. 0,75 - max. 2x4                 |
| Terminal tightening capacity solid cables (mm²) | min. 0,5 - max. 2x2,5       | ( )                                                                | 2                                    |
| Electrocod                                      | 0131                        | Material                                                           | Technopolymer                        |