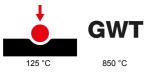

| Category                                        | Dual amperage socket-outlet | Description 2                                                      | P+E - 16 A Dual amperage illuminable |
|-------------------------------------------------|-----------------------------|--------------------------------------------------------------------|--------------------------------------|
| Colour                                          | Green                       | Туре                                                               | for dedicated lines                  |
| Voltage                                         | 250 V ac                    | Standard                                                           | Italian / German                     |
| Characteristics                                 | With safety shields         | For plug pins                                                      | Ø 4 / 4.8 / 5 mm                     |
| Wiring terminals                                | With screw                  | Socket-out type                                                    | P40                                  |
| Standard                                        | CEI 23-50 / IEC 60884-1     | Resistance at test voltage                                         | 2000 V at 50 Hz for 1 minute         |
| Insulation resistance                           | > 5 MOhm                    | Prolonged operation socket (no.of position change                  | es) 10.000 at In 250 V ac cosφ=0,8   |
| Thermo-pressure with ball                       | 125 °C                      | Glow Wire Test                                                     | 850 °C                               |
| Terminal grip on cable traction                 | > 50 N                      | Terminal tightening capacity<br>stranded cables (mm <sup>2</sup> ) | min. 0,75 - max. 2x4                 |
| Terminal tightening capacity solid cables (mm²) | min. 0,5 - max. 2x2,5       | ( )                                                                | 2                                    |
| Electrocod                                      | 0131                        | Material                                                           | Technopolymer                        |