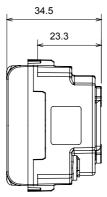

| 125 °C                      | Glow Wire Test                                                     | 850 °C                               |
| Terminal grip on cable traction                 | > 50 N                      | Terminal tightening capacity<br>stranded cables (mm <sup>2</sup> ) | min. 0,75 - max. 2x4                 |
| Terminal tightening capacity solid cables (mm²) | min. 0,5 - max. 2x2,5       | ( )                                                                | 2                                    |
| Electrocod                                      | 0131                        | Material                                                           | Technopolymer                        |

## DIMENSIONAL



## **TECHNICAL SYMBOLOGY**



STANDARDS/APPROVALS