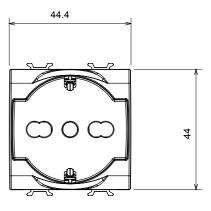

| 125 °C                      | Glow Wire Test                                                     | 850 °C                               |
| Terminal grip on cable traction                 | > 50 N                      | Terminal tightening capacity<br>stranded cables (mm <sup>2</sup> ) | min. 0,75 - max. 2x4                 |
| Terminal tightening capacity solid cables (mm²) | min. 0,5 - max. 2x2,5       | ( )                                                                | 2                                    |
| Electrocod                                      | 0131                        | Material                                                           | Technopolymer                        |

## DIMENSIONAL



## **TECHNICAL SYMBOLOGY**



STANDARDS/APPROVALS