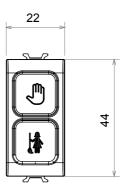

ble in five colours, glossy white, satin white, natural beige, satin black and lacquered titanium and in various sizes from 1/2, 1, 2 and 3 modules. Thanks to the mounting supports for rectangular, square and round boxes, endless combinations can be created with the ChoruSmart range of plates.

| Category       | Indicator lamp | Symbol                    | DND+MUR       |
|----------------|----------------|---------------------------|---------------|
| Colour         | Satin White    | Diffuser colour           | Opal diffuser |
| Standard       | EN 62094-1     | Thermo-pressure with ball | 125 °C        |
| Glow Wire Test | 850 °C         | No. modules               | 1             |
| Electrocod     | 0781           |                           |               |

### **DIMENSIONAL**





## **TECHNICAL SYMBOLOGY**



### STANDARDS/APPROVALS