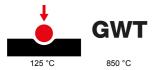

| Category       | Indicator lamp | Symbol                    | DND+MUR       |
|----------------|----------------|---------------------------|---------------|
| Colour         | Satin White    | Diffuser colour           | Opal diffuser |
| Standard       | EN 62094-1     | Thermo-pressure with ball | 125 °C        |
| Glow Wire Test | 850 °C         | No. modules               | 1             |
| Electrocod     | 0781           |                           |               |

### STANDARDS/APPROVALS