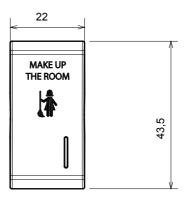

rious sizes from 1/2, 1, 2 and 3 modules. Thanks to the mounting supports for rectangular, square and round boxes, endless combinations can be created with the ChoruSmart range of plates.

| Category       | Replaceable button key | Button key                | With diffuser |
|----------------|------------------------|---------------------------|---------------|
| Symbol         | MUR                    | Colour                    | Satin White   |
| Standard       | EN 60669-1             | Thermo-pressure with ball | 125 °C        |
| Glow Wire Test | 850 °C                 | No. modules               | 1             |
| Electrocod     | 140                    |                           |               |



## **TECHNICAL SYMBOLOGY**



## STANDARDS/APPROVALS





## **DIMENSIONAL**