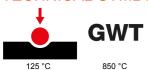

| Category       | Replaceable button key | Button key                | With diffuser |
|----------------|------------------------|---------------------------|---------------|
| Symbol         | DND                    | Colour                    | Satin White   |
| Standard       | EN 60669-1             | Thermo-pressure with ball | 125 °C        |
| Glow Wire Test | 850 °C                 | No. modules               | 1             |
| Electrocod     | 140                    |                           |               |

## **TECHNICAL SYMBOLOGY**