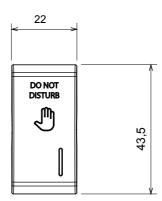

atural beige, satin black and lacquered titanium and in various sizes from 1/2, 1, 2 and 3 modules. Thanks to the mounting supports for rectangular, square and round boxes, endless combinations can be created with the ChoruSmart range of plates.

| Category       | Replaceable button key | Button key                | With diffuser |
|----------------|------------------------|---------------------------|---------------|
| Symbol         | DND                    | Colour                    | Satin White   |
| Standard       | EN 60669-1             | Thermo-pressure with ball | 125 °C        |
| Glow Wire Test | 850 °C                 | No. modules               | 1             |
| Electrocod     | 140                    |                           |               |

## **DIMENSIONAL**







## **TECHNICAL SYMBOLOGY**



## STANDARDS/APPROVALS