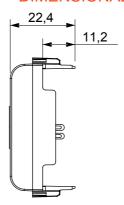

ternational standards) signal pick-up, climate control, comfort management, technical alarm signalling and emergency lighting management. The ChoruSmart modular devices are available in five colours, glossy white, satin white, natural beige, satin black and lacquered titanium and in various sizes from 1/2, 1, 2 and 3 modules. Thanks to the mounting supports for rectangular, square and round boxes, endless combinations can be created with the ChoruSmart range of plates.

| Category    | Connector     | Description | For loudspeaker |
|-------------|---------------|-------------|-----------------|
| Colour      | Satin White   | Standard    | DIN 41529       |
| No. modules | 1             | Electrocod  | 3720            |
| Material    | Technopolymer |             |                 |









## STANDARDS/APPROVALS