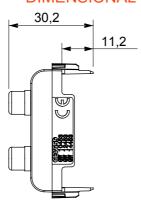

| Category    | Connector     | Description | Double RCA |
|-------------|---------------|-------------|------------|
| Colour      | Satin White   | Standard    | EN 60958-3 |
| No. modules | 1             | Electrocod  | 3720       |
| Material    | Technopolymer |             |            |