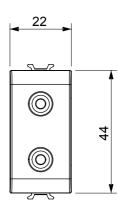

| Category    | Connector     | Description | Double RCA |
|-------------|---------------|-------------|------------|
| Colour      | Satin White   | Standard    | EN 60958-3 |
| No. modules | 1             | Electrocod  | 3720       |
| Material    | Technopolymer |             |            |