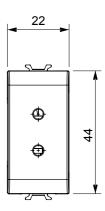

s) signal pick-up, climate control, comfort management, technical alarm signalling and emergency lighting management. The ChoruSmart modular devices are available in five colours, glossy white, satin white, natural beige, satin black and lacquered titanium and in various sizes from 1/2, 1, 2 and 3 modules. Thanks to the mounting supports for rectangular, square and round boxes, endless combinations can be created with the ChoruSmart range of plates.

| Category    | SELV socket   | Description   | 2P - 6A - 24V |
|-------------|---------------|---------------|---------------|
| Colour      | Satin White   | For plug pins | Ø 3 mm        |
| No. modules | 1             | Electrocod    | 0131          |
| Material    | Technopolymer |               |               |



## **DIMENSIONAL**





## STANDARDS/APPROVALS