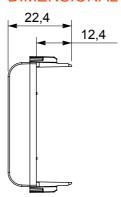

| Category      | Adapter             | Colour      | Satin White   |
|---------------|---------------------|-------------|---------------|
| Compatibility | AMP / Keystone Jack | No. modules | 1             |
| Electrocod    | 0131                | Material    | Technopolymer |