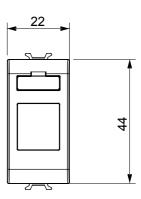

| Category      | Adapter             | Colour      | Satin White   |
|---------------|---------------------|-------------|---------------|
| Compatibility | AMP / Keystone Jack | No. modules | 1             |
| Electrocod    | 0131                | Material    | Technopolymer |