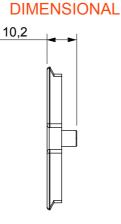

| Description     | For TV/R-SAT base         | Colour    | Satin white   |
|-----------------|---------------------------|-----------|---------------|
| Characteristics | Cover for antenna sockets | No. holes | 2             |
| Electrocod      | 0122                      | Material  | Technopolymer |