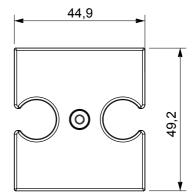

| Description     | For TV/R-SAT base         | Colour    | Satin white   |
|-----------------|---------------------------|-----------|---------------|
| Characteristics | Cover for antenna sockets | No. holes | 2             |
| Electrocod      | 0122                      | Material  | Technopolymer |