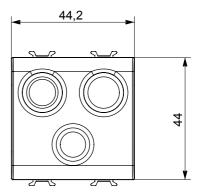

| Category    | TV/FM/SAT socket-outlet           | Description  | Direct                                |
|-------------|-----------------------------------|--------------|---------------------------------------|
| Colour      | Satin white                       | Attenuation  | 0 dB                                  |
| Connectors  | TV-FM-SAT                         | Standard     | EN 60728-4; IEC 61169-2; IEC 61169-24 |
| No. modules | 2                                 | Cable fixing | With screw                            |
| Case        | Pressure casting zamak metal body | Electrocod   | 0131                                  |
| Material    | Technopolymer                     |              |                                       |