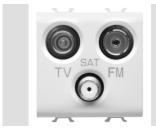

| Category    | TV/FM/SAT socket-outlet           | Description  | Direct                                |
|-------------|-----------------------------------|--------------|---------------------------------------|
| Colour      | Satin white                       | Attenuation  | 0 dB                                  |
| Connectors  | TV-FM-SAT                         | Standard     | EN 60728-4; IEC 61169-2; IEC 61169-24 |
| No. modules | 2                                 | Cable fixing | With screw                            |
| Case        | Pressure casting zamak metal body | Electrocod   | 0131                                  |
| Material    | Technopolymer                     |              |                                       |