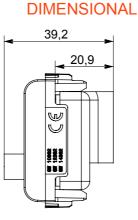

| Category    | TV/FM/SAT socket-outlet           | Description  | Direct                                |
|-------------|-----------------------------------|--------------|---------------------------------------|
| Colour      | Satin white                       | Attenuation  | 0 dB                                  |
| Connectors  | TV-FM-SAT                         | Standard     | EN 60728-4; IEC 61169-2; IEC 61169-24 |
| No. modules | 2                                 | Cable fixing | With screw                            |
| Case        | Pressure casting zamak metal body | Electrocod   | 0131                                  |
| Material    | Technopolymer                     |              |                                       |