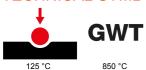

| Category                  | Blanking module with cable output | Colour         | Satin white   |
|---------------------------|-----------------------------------|----------------|---------------|
| Description               | 1 module                          | Standard       | EN 60669-1    |
| Thermo-pressure with ball | 125 °C                            | Glow Wire Test | 850 °C        |
| No. modules               | 1                                 | Material       | Technopolymer |
| Electrocod                | 0100                              |                |               |