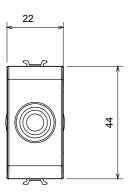

sizes from 1/2, 1, 2 and 3 modules. Thanks to the mounting supports for rectangular, square and round boxes, endless combinations can be created with the ChoruSmart range of plates.

| Category                  | Blanking module with cable output | Colour         | Satin white   |
|---------------------------|-----------------------------------|----------------|---------------|
| Description               | 1 module                          | Standard       | EN 60669-1    |
| Thermo-pressure with ball | 125 °C                            | Glow Wire Test | 850 °C        |
| No. modules               | 1                                 | Material       | Technopolymer |
| Electrocod                | 0100                              |                |               |

## **DIMENSIONAL**







## **TECHNICAL SYMBOLOGY**



## STANDARDS/APPROVALS