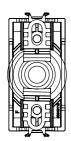

zes from 1/2, 1, 2 and 3 modules. Thanks to the mounting supports for rectangular, square and round boxes, endless combinations can be created with the ChoruSmart range of plates.

| Category                  | Blanking module with cable output | Colour         | Satin white   |
|---------------------------|-----------------------------------|----------------|---------------|
| Description               | 1 module                          | Standard       | EN 60669-1    |
| Thermo-pressure with ball | 125 °C                            | Glow Wire Test | 850 °C        |
| No. modules               | 1                                 | Material       | Technopolymer |
| Electrocod                | 0100                              |                |               |

## **DIMENSIONAL**







## **TECHNICAL SYMBOLOGY**



## STANDARDS/APPROVALS