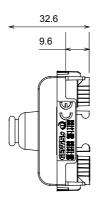

s sizes from 1/2, 1, 2 and 3 modules. Thanks to the mounting supports for rectangular, square and round boxes, endless combinations can be created with the ChoruSmart range of plates.

| Category                  | Blanking module with cable output | Colour         | Satin white   |
|---------------------------|-----------------------------------|----------------|---------------|
| Description               | 1 module                          | Standard       | EN 60669-1    |
| Thermo-pressure with ball | 125 °C                            | Glow Wire Test | 850 °C        |
| No. modules               | 1                                 | Material       | Technopolymer |
| Electrocod                | 0100                              |                |               |

## **DIMENSIONAL**







## **TECHNICAL SYMBOLOGY**



## STANDARDS/APPROVALS